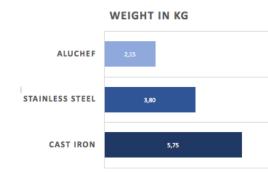

#### LIGHTWEIGHT

Aiming at practicality and safety when preparing and transporting food, AluChef pans are incredibly light compared to other pans on the market. Up to two times lighter compared to steel models and up to three times lighter compared to cast iron models.