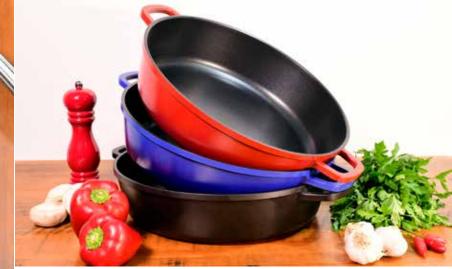

## FEATURES

Make your kitchen or buffet even more versatile and functional with AluChef aluminium cookware that has a non-stick coating.

In addition to being aesthetically beautiful, AluChef is essential for eliminating OH&S issues, operational issues and generally improving venue processes.

The cookware comes with tempered glass lids with a steam outlet and stainless steel edges that provide an even more efficient use, as it allows you to monitor the cooking process and in addition to protecting food in buffets displays.

#### LIGHTWEIGHT

Aiming at practicality and safety when preparing and transporting food, AluChef pans are incredibly light compared to other pans on the market. Up to two times lighter compared to steel models and up to three times lighter compared to cast iron models.