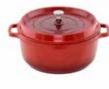

#### Round - 20cm - 2.43L

Round - 24cm - 4.27L

Round - 28cm - 6.8L

# CASSELORES

Round - 28cm - 6.8L

AP-2000-12

AP-2400-12

AP-2800-12

AP-2800-04

AP-2800-08

AP-2800-07