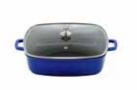

## SHALLOW SQUARE CASSELORES

Square - 28x28cm - 4.93L

AP-2828-04

AP-2828-08

AP-2828-12

AP-4000-11

SHALLOW CASSELORES

Round - 32cm - 7.8L

AP-3200-04

AP-3200-08

ACESSORIES Handles

**AluChef** 

Metal Handle

Side Handle

Oval - 35x29cm - 7.5L