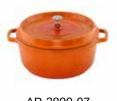

#### Round - 20cm - 2.43L

Round - 24cm - 4.27L

Round - 28cm - 6.8L

# CASSELORES

Round - 28cm - 6.8L

AP-2000-12

AP-2400-12

AP-2800-12

AP-2800-04

AP-2800-08

AP-2800-07