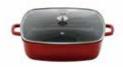

ighter compared to steel models and up to three times lighter compared to cast iron models.

# **AluChef**

#### MATERIAL

6.8 mm thick aluminum body that provides fast and uniform cooking. Internal and external organic nonstick coating. Greater anti-stick power; greater resistance to abrasion; greater durability; easier to clean and free of PFOA, ensuring abrasion resistance above 5,000 cycles.





COMPATIBILITY





Gas

Electric



Ceramic





Dishwasher Safe

**AluChef** 

## CASSELORES

#### Round - 20cm - 2.43L

Round - 24cm - 4.27L

Round - 28cm - 6.8L

# CASSELORES

Round - 28cm - 6.8L



AP-2000-12





AP-2400-12



AP-2800-12



AP-2800-04





AP-2800-08

AP-2800-07

SHALLOW CASSELORE

Round - 40cm - 8.5L

## SHALLOW SQUARE CASSELORES

Square - 28x28cm - 4.93L



AP-2828-04



AP-2828-08



AP-2828-12







AP-4000-11

SHALLOW CASSELORES

Round - 32cm - 7.8L





AP-3200-04



AP-3200-08



ACESSORIES Handles





**AluChef** 

Metal Handle



Side Handle



Oval - 35x29cm - 7.5L

# ROASTER

# AP-3529-07