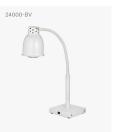

#### **Tabletop Heat Lamp Exclusive** Model 24000

This tabletop heat lamp is the perfect option for anyone in need of an elegant, reliable and movable food warmer. Choose between a movable base, table clamp mounting and fixed mounting.

Height 700 mm Shade H 210 / Ø 180 mm Base 200 x 200 x 40 mm Voltage / Power 230 V / 250 W

Article Number

Chrome 24000-BC White 24000-BV Black 24000-BS Brass 24000-BG Clamp Mount 24000-TC Fixed Mount 24000-FC