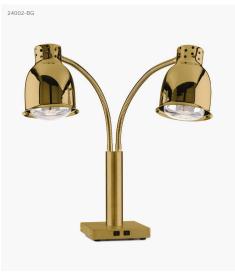

### Tabletop Heat Lamp Exclusive Model 24002 / Double

This tabletop heat lamp is the perfect option for anyone in need of an elegant, reliable and movable food warmer. Model 24002 offers twice the amount of heating with two separate flexible arms.

Height Shade H 210 / Ø 180 mm Base 200 x 200 x 40 mm 230 V / 2 x 250 W Voltage / Power

Chrome 24002-BC Article Number Black 24002-BS Brass 24002-BG

60