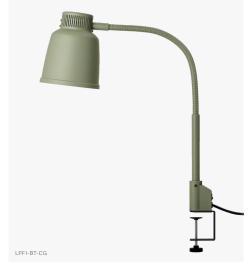

### Tabletop Heat Lamp Focus Model LPF / Clamp Base

Our new tabletop heat lamp Focus LPF is also available with a clamp base for table mounting. Perfect when space is scarce. Designed, developed and manufactured by us in Sollentuna. Available in five different colours.

Height 635 mm Shade H 218 /

Shade H 218 / Ø 180 mm
Table Clamp 95 x 60 x 78 mm
Voltage / Power 230 V / 250 W
Heat Source Philips Infrared Bulb
Colour Temperature Warm White, 2700 K

Article Number

Cement GreyBlackAluminiumBrass

Copper

LPF1-BT-CG LPF1-BT-S LPF1-BT-V LPF1-BT-M LPF1-BT-K

56