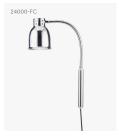

#### **Tabletop Heat Lamp Exclusive** Model 24000

This tabletop heat lamp is the perfect option for anyone in need of an elegant, reliable and movable food warmer. Choose between a movable base, table clamp mounting and fixed mounting.

Height 700 mm Shade H 210 / Ø 180 mm Base 200 x 200 x 40 mm Voltage / Power 230 V / 250 W

Article Number

Chrome 24000-BC White 24000-BV Black 24000-BS Brass 24000-BG Clamp Mount 24000-TC Fixed Mount 24000-FC