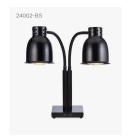

### Tabletop Heat Lamp Exclusive Model 24002 / Double

This tabletop heat lamp is the perfect option for anyone in need of an elegant, reliable and movable food warmer. Model 24002 offers twice the amount of heating with two separate flexible arms.

Height Shade H 210 / Ø 180 mm Base 200 x 200 x 40 mm 230 V / 2 x 250 W Voltage / Power

Chrome 24002-BC Article Number Black 24002-BS Brass 24002-BG

60