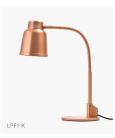

#### Tabletop Heat Lamp Focus Model LPF

Tabletop heat lamp LPF is the latest addition to our product family. Designed and manufactured by us in Sollentuna. These heat lamps offer an elegant and flexible warming alternative to the buffet table. Available in five standard colours.

Height 635 mm

Article Number

Copper

LPF1-BT-CG LPF1-BT-S LPF1-BT-V LPF1-BT-M LPF1-BT-K

56