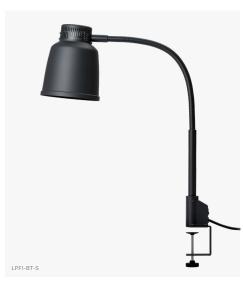

### Tabletop Heat Lamp Focus Model LPF / Clamp Base

Our new tabletop heat lamp Focus LPF is also available with a clamp base for table mounting. Perfect when space is scarce. Designed, developed and manufactured by us in Sollentuna. Available in five different colours.

Height 635 mm Shade H 218 /

Shade H 218 / Ø 180 mm
Table Clamp 95 x 60 x 78 mm
Voltage / Power 230 V / 250 W
Heat Source Philips Infrared Bulb
Colour Temperature Warm White, 2700 K

Article Number

Cement GreyBlackAluminiumBrass

Copper

LPF1-BT-CG LPF1-BT-S LPF1-BT-V LPF1-BT-M LPF1-BT-K

56