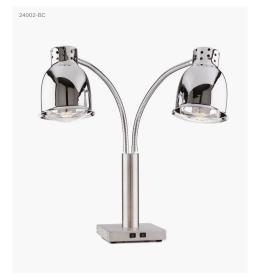

### Tabletop Heat Lamp Exclusive Model 24002 / Double

This tabletop heat lamp is the perfect option for anyone in need of an elegant, reliable and movable food warmer. Model 24002 offers twice the amount of heating with two separate flexible arms.

Height Shade H 210 / Ø 180 mm Base 200 x 200 x 40 mm 230 V / 2 x 250 W Voltage / Power

Chrome 24002-BC Article Number Black 24002-BS Brass 24002-BG

60