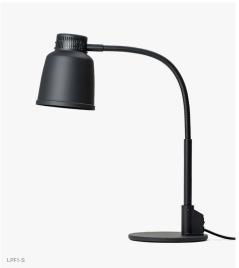

### Tabletop Heat Lamp Focus Model LPF / Clamp Base

Our new tabletop heat lamp Focus LPF is also available with a clamp base for table mounting. Perfect when space is scarce. Designed, developed and manufactured by us in Sollentuna. Available in five different colours.

Height 635 mm Shade H 218 /

Shade H 218 / Ø 180 mm
Table Clamp 95 x 60 x 78 mm
Voltage / Power 230 V / 250 W
Heat Source Philips Infrared Bulb
Colour Temperature Warm White, 2700 K

Article Number

Cement GreyBlackAluminiumBrass

Copper

LPF1-BT-CG LPF1-BT-S LPF1-BT-V LPF1-BT-M LPF1-BT-K

56