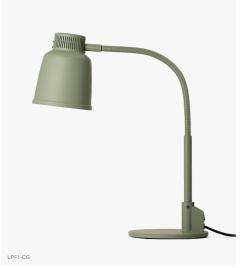

#### Tabletop Heat Lamp Focus Model LPF

Tabletop heat lamp LPF is the latest addition to our product family. Designed and manufactured by us in Sollentuna. These heat lamps offer an elegant and flexible warming alternative to the buffet table. Available in five standard colours.

Height 635 mm

Article Number