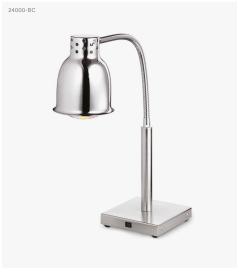

#### **Tabletop Heat Lamp Exclusive** Model 24000

This tabletop heat lamp is the perfect option for anyone in need of an elegant, reliable and movable food warmer. Choose between a movable base, table clamp mounting and fixed mounting.

Height 700 mm Shade H 210 / Ø 180 mm Base 200 x 200 x 40 mm Voltage / Power 230 V / 250 W

Article Number

Chrome 24000-BC White 24000-BV Black 24000-BS Brass 24000-BG Clamp Mount 24000-TC Fixed Mount 24000-FC