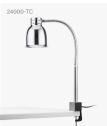

#### **Tabletop Heat Lamp Exclusive** Model 24000

This tabletop heat lamp is the perfect option for anyone in need of an elegant, reliable and movable food warmer. Choose between a movable base, table clamp mounting and fixed mounting.

Height 700 mm Shade H 210 / Ø 180 mm Base 200 x 200 x 40 mm Voltage / Power 230 V / 250 W

Article Number

Chrome 24000-BC White 24000-BV Black 24000-BS Brass 24000-BG Clamp Mount 24000-TC Fixed Mount 24000-FC