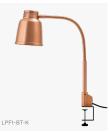

# Heat Lamp Focus Tabletop Model LPF / Clamp Base

### Tabletop Heat Lamp Focus Model LPF / Clamp Base

Our new tabletop heat lamp Focus LPF is also available with a clamp base for table mounting. Perfect when space is scarce. Designed, developed and manufactured by us in Sollentuna. Available in five different colours.

Height 635 mm Shade H 218 /

Shade H 218 / Ø 180 mm
Table Clamp 95 x 60 x 78 mm
Voltage / Power 230 V / 250 W
Heat Source Philips Infrared Bulb
Colour Temperature Warm White, 2700 K

Article Number

Cement GreyBlackAluminiumBrass

Copper

LPF1-BT-CG LPF1-BT-S LPF1-BT-V LPF1-BT-M LPF1-BT-K

56