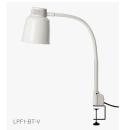

### Tabletop Heat Lamp Focus Model LPF / Clamp Base

Our new tabletop heat lamp Focus LPF is also available with a clamp base for table mounting. Perfect when space is scarce. Designed, developed and manufactured by us in Sollentuna. Available in five different colours.

Height 635 mm Shade H 218 /

Shade H 218 / Ø 180 mm
Table Clamp 95 x 60 x 78 mm
Voltage / Power 230 V / 250 W
Heat Source Philips Infrared Bulb
Colour Temperature Warm White, 2700 K

Article Number

Cement GreyBlackAluminiumBrass

Copper

LPF1-BT-CG LPF1-BT-S LPF1-BT-V LPF1-BT-M LPF1-BT-K

56