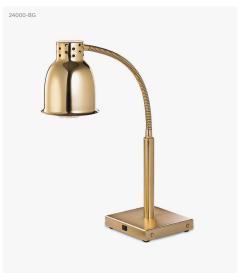

#### **Tabletop Heat Lamp Exclusive** Model 24000

This tabletop heat lamp is the perfect option for anyone in need of an elegant, reliable and movable food warmer. Choose between a movable base, table clamp mounting and fixed mounting.

Height 700 mm Shade H 210 / Ø 180 mm Base 200 x 200 x 40 mm Voltage / Power 230 V / 250 W

Article Number

Chrome 24000-BC White 24000-BV Black 24000-BS Brass 24000-BG Clamp Mount 24000-TC Fixed Mount 24000-FC