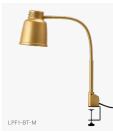

# Heat Lamp Focus Tabletop Model LPF / Clamp Base

### Tabletop Heat Lamp Focus Model LPF / Clamp Base

Our new tabletop heat lamp Focus LPF is also available with a clamp base for table mounting. Perfect when space is scarce. Designed, developed and manufactured by us in Sollentuna. Available in five different colours.

Height 635 mm Shade H 218 /

Shade H 218 / Ø 180 mm
Table Clamp 95 x 60 x 78 mm
Voltage / Power 230 V / 250 W
Heat Source Philips Infrared Bulb
Colour Temperature Warm White, 2700 K

Article Number

Cement GreyBlackAluminiumBrass

Copper

LPF1-BT-CG LPF1-BT-S LPF1-BT-V LPF1-BT-M LPF1-BT-K

56